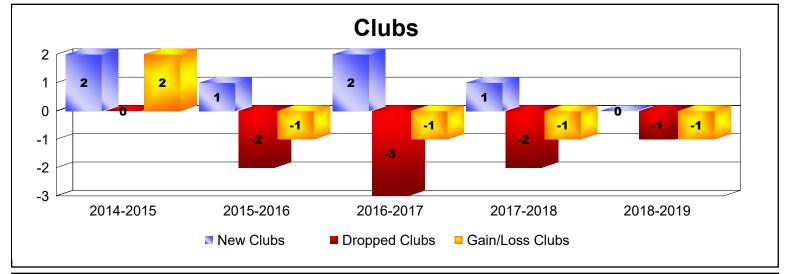

District C 2

As of June 2019 Cumulative

| Year      | New<br>Clubs | Dropped<br>Clubs | Gain/<br>Loss<br>Clubs | New<br>Members | Charter<br>Members | Reinstate<br>Members | Transfer<br>Members | Total<br>Member<br>Added | Total<br>Members<br>Dropped | Gain/<br>Loss<br>Members |
|-----------|--------------|------------------|------------------------|----------------|--------------------|----------------------|---------------------|--------------------------|-----------------------------|--------------------------|
| 2014-2015 | 2            | 0                | 2                      | 221            | 57                 | 11                   | 18                  | 307                      | -275                        | 32                       |
| 2015-2016 | 1            | -2               | -1                     | 174            | 18                 | 5                    | 22                  | 219                      | -297                        | -78                      |
| 2016-2017 | 2            | -3               | -1                     | 150            | 48                 | 5                    | 12                  | 215                      | -274                        | -59                      |
| 2017-2018 | 1            | -2               | -1                     | 194            | 36                 | 6                    | 17                  | 253                      | -308                        | -55                      |
| 2018-2019 | 0            | -1               | -1                     | 143            | 6                  | 11                   | 13                  | 173                      | -249                        | -76                      |
| Average   | 1            | -2               | 0                      | 176            | 33                 | 8                    | 16                  | 233                      | -281                        | -47                      |