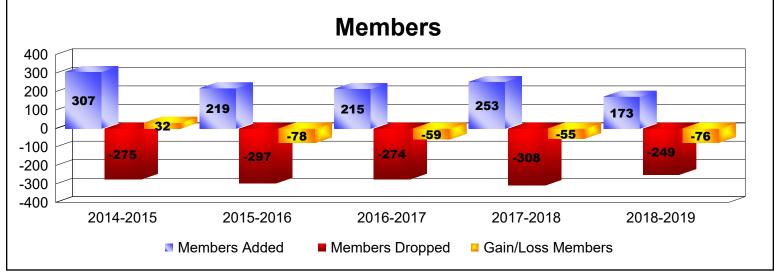

District C 2

As of June 2019 Cumulative

| Year      | New<br>Clubs | Dropped<br>Clubs | Gain/<br>Loss<br>Clubs | New<br>Members | Charter<br>Members | Reinstate<br>Members | Transfer<br>Members | Total<br>Member<br>Added | Total<br>Members<br>Dropped | Gain/<br>Loss<br>Members |
|-----------|--------------|------------------|------------------------|----------------|--------------------|----------------------|---------------------|--------------------------|-----------------------------|--------------------------|
| 2014-2015 | 2            | 0                | 2                      | 221            | 57                 | 11                   | 18                  | 307                      | -275                        | 32                       |
| 2015-2016 | 1            | -2               | -1                     | 174            | 18                 | 5                    | 22                  | 219                      | -297                        | -78                      |
| 2016-2017 | 2            | -3               | -1                     | 150            | 48                 | 5                    | 12                  | 215                      | -274                        | -59                      |
| 2017-2018 | 1            | -2               | -1                     | 194            | 36                 | 6                    | 17                  | 253                      | -308                        | -55                      |
| 2018-2019 | 0            | -1               | -1                     | 143            | 6                  | 11                   | 13                  | 173                      | -249                        | -76                      |
| Average   | 1            | -2               | 0                      | 176            | 33                 | 8                    | 16                  | 233                      | -281                        | -47                      |